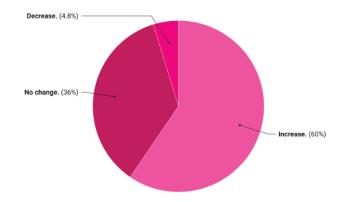

# 4. Would you like to see an increase, decrease, or no change in the number of birth control pills becoming over-the-counter?

Pie chart of the responses to the fourth question of clinician survey.