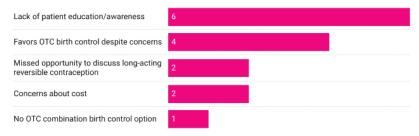

#### 3a. Concerns listed under "Other".

Bar graph of the responses that were written under "Other" to the third question of clinician survey.