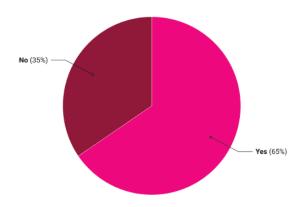

## 2. Do you have any concerns about over-the-counter birth control pills?

Pie chart of the responses to the second question of clinician survey.