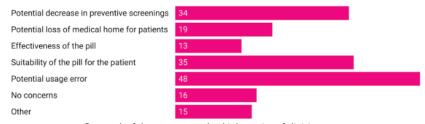

### 3. If so, what are these concerns? Check all that apply.

Bar graph of the responses to the third question of clinician survey.

40 METRILINEAL